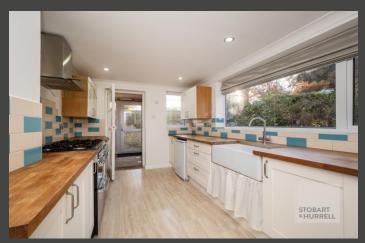

The property enters into a hallway where separate internal doors lead into two double bay fronted windows, a separate dining room or third bedrooms and a family bathroom. To the rear of the property there is a generous galley style kitchen with a porch providing access to the rear garden.