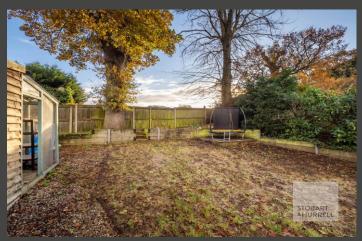

Set back from the road, the property is approached from the front over a shingle driveway providing offroad parking and access to a garage and a front lawn garden. To the rear, a paved terrace extends away from the property to an enclosed south east facing lawn garden.