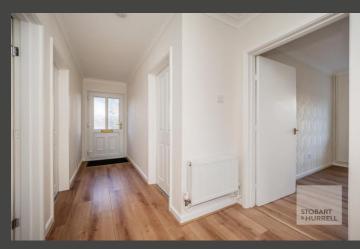

The property enters into a hallway where separate internal doors lead into two double bay fronted windows, a separate dining room or third bedrooms and a family bathroom. To the rear of the property there is a generous galley style kitchen with a porch providing access to the rear garden.