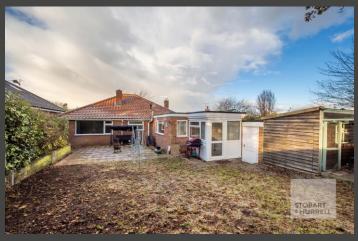

Set back from the road, the property is approached from the front over a shingle driveway providing offroad parking and access to a garage and a front lawn garden. To the rear, a paved terrace extends away from the property to an enclosed south east facing lawn garden.

The property enters into a hallway where separate internal doors lead into two double bay fronted windows, a separate dining room or third bedrooms and a family bathroom. To the rear of the property there is a generous galley style kitchen with a porch providing access to the rear garden.