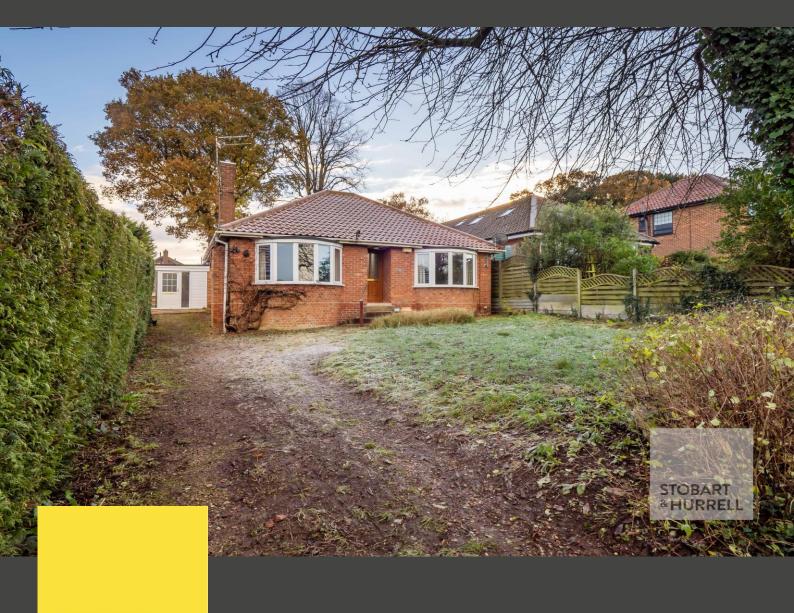

## Burma Road, Norwich, Norfolk, NR6 7AA

A detached, two-to-three-bedroom bungalow, vacant with no onward chain, located in the popular suburb of Old Catton, approximately two miles north of the capital city of Norwich, the property is conveniently located close to local amenities that include numerous public houses and restaurants, schooling, supermarkets and Catton Park with over seventy acres of open countryside space.

Set back from the road, the property is approached from the front over a shingle driveway providing offroad parking and access to a garage and a front lawn garden. To the rear, a paved terrace extends away from the property to an enclosed south east facing lawn garden.