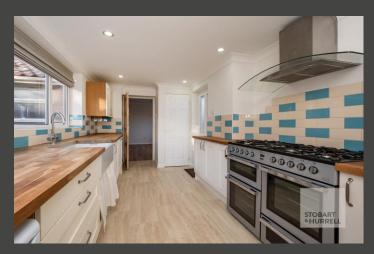

The property enters into a hallway where separate internal doors lead into two double bay fronted windows, a separate dining room or third bedrooms and a family bathroom. To the rear of the property there is a generous galley style kitchen with a porch providing access to the rear garden.