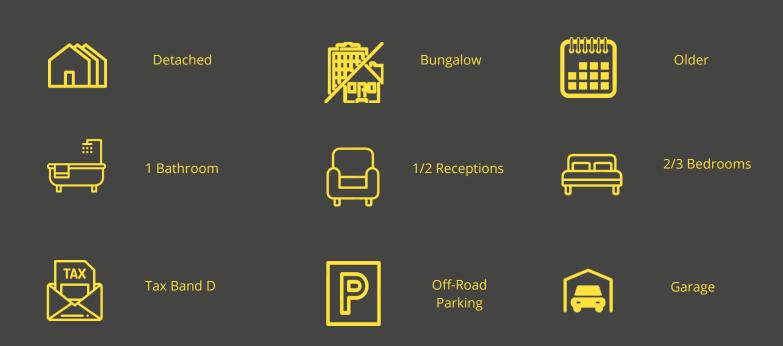

## Burma Road, Norwich, Norfolk, NR6 7AA

A detached, two-to-three-bedroom bungalow, vacant with no onward chain, located in the popular suburb of Old Catton, approximately two miles north of the capital city of Norwich, the property is conveniently located close to local amenities that include numerous public houses and restaurants, schooling, supermarkets and Catton Park with over seventy acres of open countryside space.