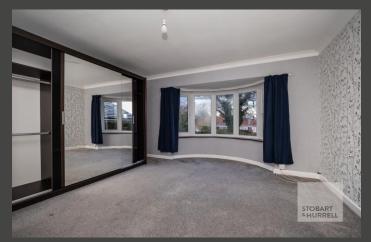

The property enters into a hallway where separate internal doors lead into two double bay fronted windows, a separate dining room or third bedrooms and a family bathroom. To the rear of the property there is a generous galley style kitchen with a porch providing access to the rear garden.