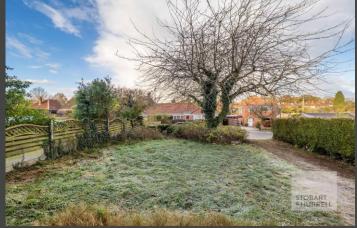

Set back from the road, the property is approached from the front over a shingle driveway providing offroad parking and access to a garage and a front lawn garden. To the rear, a paved terrace extends away from the property to an enclosed south east facing lawn garden.