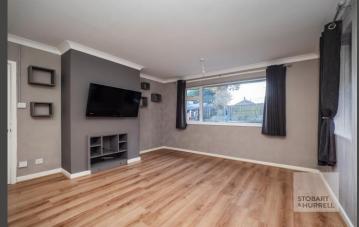

The property enters into a hallway where separate internal doors lead into two double bay fronted windows, a separate dining room or third bedrooms and a family bathroom. To the rear of the property there is a generous galley style kitchen with a porch providing access to the rear garden.