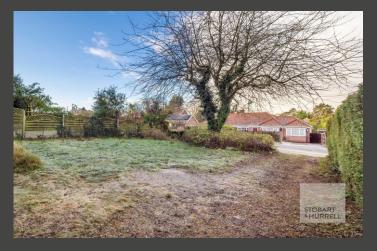

Set back from the road, the property is approached from the front over a shingle driveway providing offroad parking and access to a garage and a front lawn garden. To the rear, a paved terrace extends away from the property to an enclosed south east facing lawn garden.